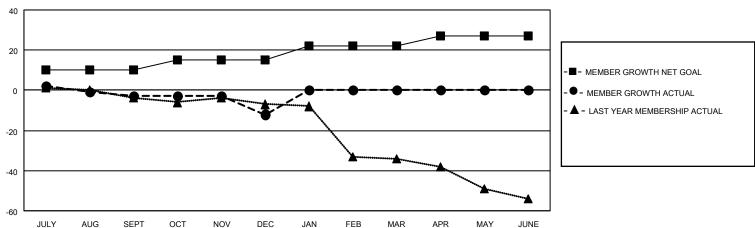

#### GOALS AND ACTUAL MEMBERS CUMULATIVE

| DROPPED CLUBS: 0 |    | 11 CLUBS OF 29 ADDED 1 OR<br>MORE NEW MEMBERS | GENDER DISTRIBUTION                |              |  |
|------------------|----|-----------------------------------------------|------------------------------------|--------------|--|
|                  |    | MALE                                          |                                    | 557 (73.77%) |  |
|                  |    |                                               | FEMALE                             | 198 (26.23%) |  |
| DROPPED MEMBERS  |    |                                               | NON BINARY                         | 0 (0.00%)    |  |
|                  |    |                                               | PREFER NOT TO ANSWER               | 0 (0.00%)    |  |
| DECEASED         | 10 |                                               |                                    |              |  |
| CLUB CANCELLED   | 0  | CLICK HERE FOR CUMULATIVE                     | TOTAL FAMILY UNIT MEMBERS 139      |              |  |
| OTHER            | 25 | MEMBERSHIP DATA                               |                                    |              |  |
| TOTAL            | 35 |                                               | FAMILY MEMBERS PAYING HALF DUES 74 |              |  |
|                  |    |                                               |                                    |              |  |

Results as of: 12/31/2021